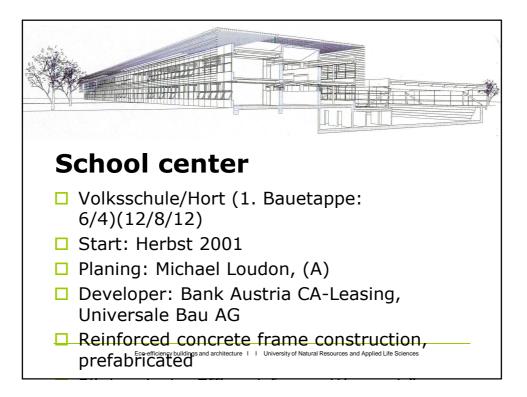

| Costs          |                 |                                                   |
|----------------|-----------------|---------------------------------------------------|
|                |                 |                                                   |
|                | ATS             | EURO                                              |
| Housing        | 1.700.000.000,- | 123.000.000,-                                     |
| Infrastructure | 1.000.000.000,- | 73.000.000,-                                      |
| Total          | 2.700.000.000,- | 196.000.000,-                                     |
| Eurofigher     |                 | <b>109.380.000,-</b><br>(Quelle: www.airpower.at) |

| Pantucekgasse Roschegasse 20, 1110 Vienna |