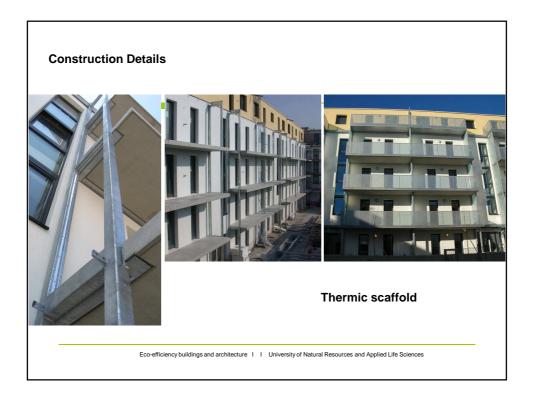

orf |  |
| Design&Planning:                          | Treberspurg & Partner Architekten ZT GmbH                   |  |
| Completion:                               | 2006                                                        |  |
| Size:                                     | 9.900 m <sup>2</sup> living space, 114 apartments, common   |  |
|                                           | areas, underground car park                                 |  |
| Heating Energy:                           | 7,3 kWh/(m <sup>2</sup> a) (PHPP)                           |  |
| Netto building costs:                     | 1.212 EURO/m <sup>2</sup> living space                      |  |

Eco-efficiency buildings and architecture II University of Natural Resources and Applied Life Sciences