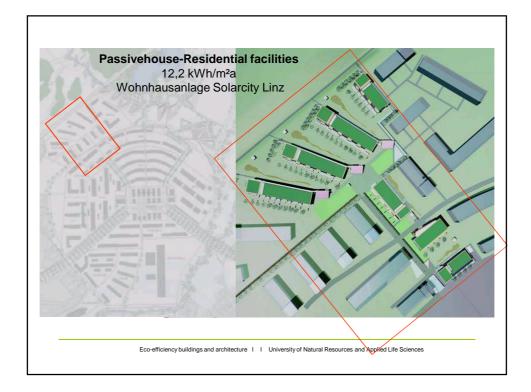

Eco-efficiency buildings and architecture II University of Natural Resources and Applied Life Sciences