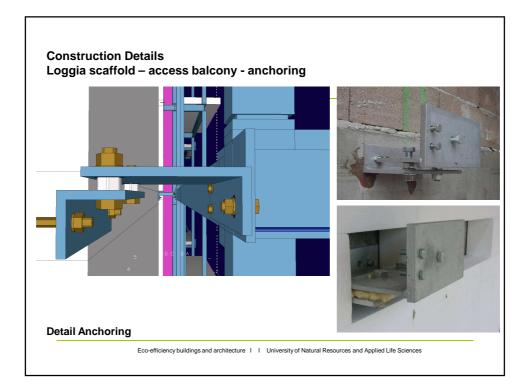

ndorf |  |
| Design&Planning:                          | Treberspurg & Partner Architekten ZT GmbH                   |  |
| Completion:                               | 2006                                                        |  |
| Size:                                     | 9.900 m <sup>2</sup> living space, 114 apartments, common   |  |
|                                           | areas, underground car park                                 |  |
| Heating Energy:                           | 7,3 kWh/(m <sup>2</sup> a) (PHPP)                           |  |
| Netto building costs:                     | 1.212 EURO/m <sup>2</sup> living space                      |  |

Eco-efficiency buildings and architecture II University of Natural Resources and Applied Life Sciences