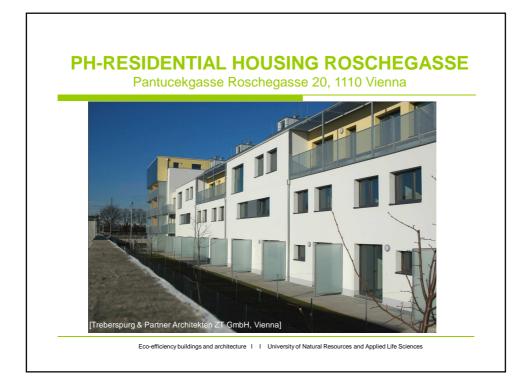

| Pantucekgasse Roschegasse 20, 1110 Vienna |                                                             |  |
|-------------------------------------------|-------------------------------------------------------------|--|
|                                           |                                                             |  |
| _                                         |                                                             |  |
| Type:                                     | social residential building                                 |  |
| Developer:                                | a:h, gemeinn. Siedlungsgenoss. Altmannsdorf -<br>Hetzendorf |  |
| Design&Planning:                          | Treberspurg & Partner Architekten ZT GmbH                   |  |
| Completion:                               | 2006                                                        |  |
| Size:                                     | 9.900 m <sup>2</sup> living space, 114 apartments, common   |  |
|                                           | areas, underground car park                                 |  |
| Heating Energy:                           | 7,3 kWh/(m <sup>2</sup> a) (PHPP)                           |  |
| Netto building costs:                     | 1.212 EURO/m <sup>2</sup> living space                      |  |