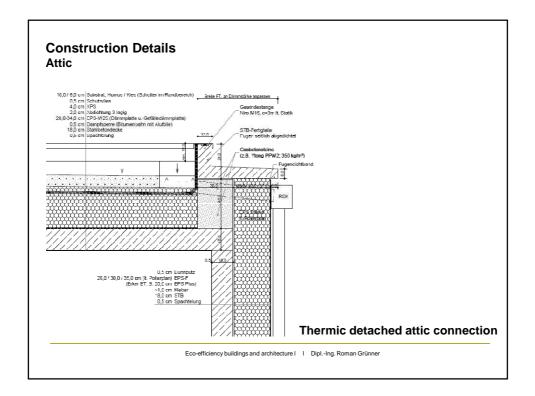

>Hetzendorf |  |
| Design&Planning:                          | Treberspurg & Partner Architekten ZT GmbH                   |  |
| Completion:                               | 2006                                                        |  |
| Size:                                     | 9.900 m <sup>2</sup> living space, 114 apartments, common   |  |
|                                           | areas, underground car park                                 |  |
| Heating Energy:                           | 7,3 kWh/(m <sup>2</sup> a) (PHPP)                           |  |
| Netto building costs:                     | 1.212 EURO/m <sup>2</sup> living space                      |  |

Eco-efficiency buildings and architecture II University of Natural Resources and Applied Life Sciences