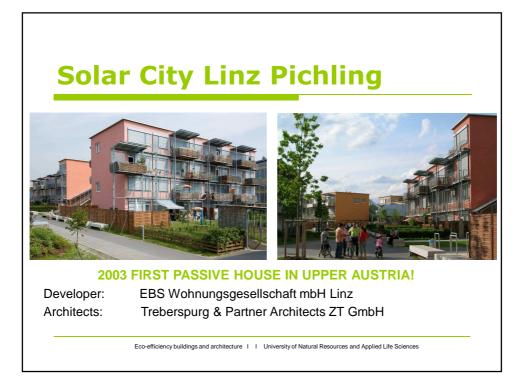

| Costs          |                 |                                                   |
|----------------|-----------------|---------------------------------------------------|
|                |                 |                                                   |
|                | ATS             | EURO                                              |
| Housing        | 1.700.000.000,- | 123.000.000,-                                     |
| Infrastructure | 1.000.000.000,- | 73.000.000,-                                      |
| Total          | 2.700.000.000,- | 196.000.000,-                                     |
| Eurofigher     |                 | <b>109.380.000,-</b><br>(Quelle: www.airpower.at) |

| Pantucekgasse Roschegasse 20, 1110 Vienna |