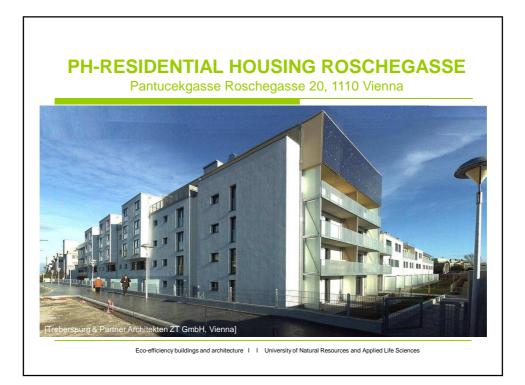

| Pantucekgasse Roschegasse 20, 1110 Vienna |                                                             |  |
|-------------------------------------------|-------------------------------------------------------------|--|
|                                           |                                                             |  |
| _                                         |                                                             |  |
| Type:                                     | social residential building                                 |  |
| Developer:                                | a:h, gemeinn. Siedlungsgenoss. Altmannsdorf -<br>Hetzendorf |  |
| Design&Planning:                          | Treberspurg & Partner Architekten ZT GmbH                   |  |
| Completion:                               | 2006                                                        |  |
| Size:                                     | 9.900 m <sup>2</sup> living space, 114 apartments, common   |  |
|                                           | areas, underground car park                                 |  |
| Heating Energy:                           | 7,3 kWh/(m <sup>2</sup> a) (PHPP)                           |  |
| Netto building costs:                     | 1.212 EURO/m <sup>2</sup> living space                      |  |