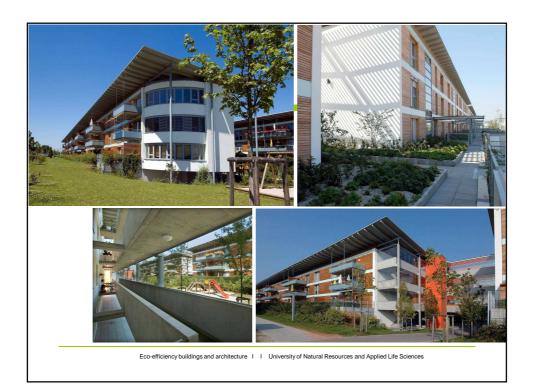

| Pantucekgasse Roschegasse 20, 1110 Vienna |                                                             |  |
|-------------------------------------------|-------------------------------------------------------------|--|
|                                           |                                                             |  |
| _                                         |                                                             |  |
| Type:                                     | social residential building                                 |  |
| Developer:                                | a:h, gemeinn. Siedlungsgenoss. Altmannsdorf -<br>Hetzendorf |  |
| Design&Planning:                          | Treberspurg & Partner Architekten ZT GmbH                   |  |
| Completion:                               | 2006                                                        |  |
| Size:                                     | 9.900 m <sup>2</sup> living space, 114 apartments, common   |  |
|                                           | areas, underground car park                                 |  |
| Heating Energy:                           | 7,3 kWh/(m <sup>2</sup> a) (PHPP)                           |  |
| Netto building costs:                     | 1.212 EURO/m <sup>2</sup> living space                      |  |