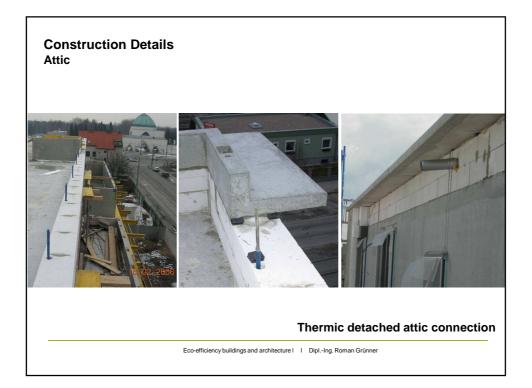

etzendorf |  |
| Design&Planning:                          | Treberspurg & Partner Architekten ZT GmbH                   |  |
| Completion:                               | 2006                                                        |  |
| Size:                                     | 9.900 m <sup>2</sup> living space, 114 apartments, common   |  |
|                                           | areas, underground car park                                 |  |
| Heating Energy:                           | 7,3 kWh/(m <sup>2</sup> a) (PHPP)                           |  |
| Netto building costs:                     | 1.212 EURO/m <sup>2</sup> living space                      |  |

Eco-efficiency buildings and architecture II University of Natural Resources and Applied Life Sciences