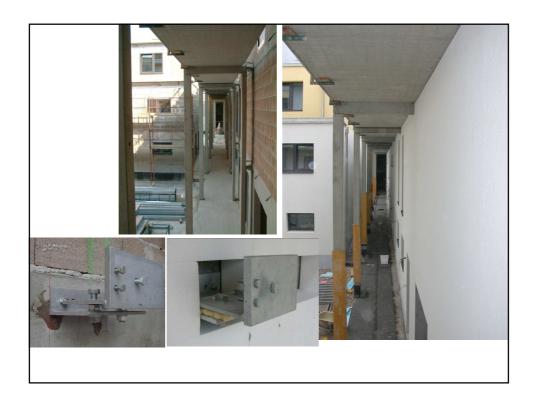

zendorf |  |
| Design&Planning:                          | Treberspurg & Partner Architekten ZT GmbH                   |  |
| Completion:                               | 2006                                                        |  |
| Size:                                     | 9.900 m <sup>2</sup> living space, 114 apartments, common   |  |
|                                           | areas, underground car park                                 |  |
| Heating Energy:                           | 7,3 kWh/(m <sup>2</sup> a) (PHPP)                           |  |
| Netto building costs:                     | 1.212 EURO/m <sup>2</sup> living space                      |  |

Eco-efficiency buildings and architecture II University of Natural Resources and Applied Life Sciences