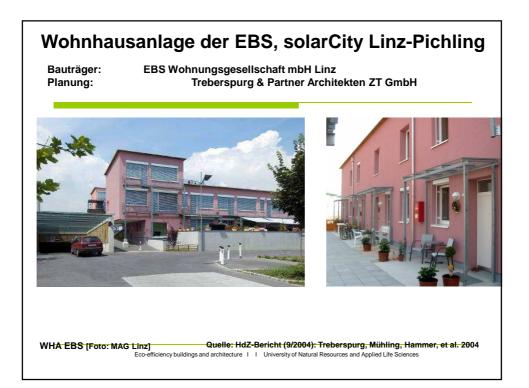

| Costs          |                 |                                                   |
|----------------|-----------------|---------------------------------------------------|
|                |                 |                                                   |
|                | ATS             | EURO                                              |
| Housing        | 1.700.000.000,- | 123.000.000,-                                     |
| Infrastructure | 1.000.000.000,- | 73.000.000,-                                      |
| Total          | 2.700.000.000,- | 196.000.000,-                                     |
| Eurofigher     |                 | <b>109.380.000,-</b><br>(Quelle: www.airpower.at) |

| Pantucekgasse Roschegasse 20, 1110 Vienna |