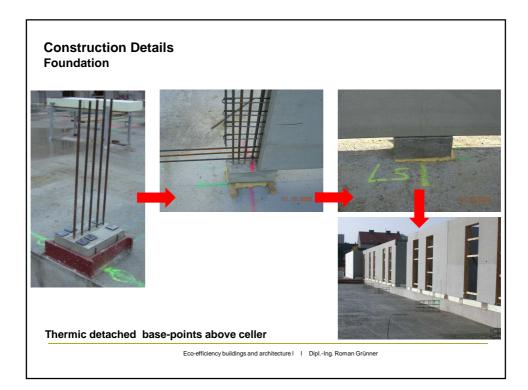

br>Hetzendorf |  |
| Design&Planning:                          | Treberspurg & Partner Architekten ZT GmbH                   |  |
| Completion:                               | 2006                                                        |  |
| Size:                                     | 9.900 m <sup>2</sup> living space, 114 apartments, common   |  |
|                                           | areas, underground car park                                 |  |
| Heating Energy:                           | 7,3 kWh/(m <sup>2</sup> a) (PHPP)                           |  |
| Netto building costs:                     | 1.212 EURO/m <sup>2</sup> living space                      |  |

Eco-efficiency buildings and architecture II University of Natural Resources and Applied Life Sciences