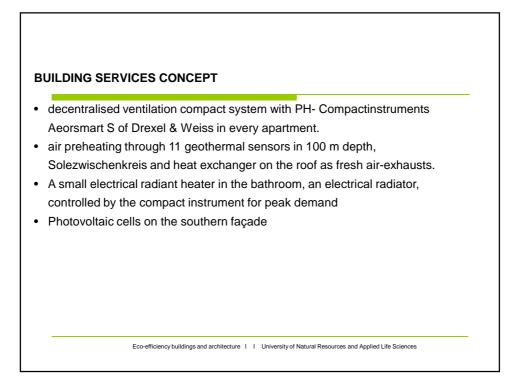

f |  |
| Design&Planning:                          | Treberspurg & Partner Architekten ZT GmbH                   |  |
| Completion:                               | 2006                                                        |  |
| Size:                                     | 9.900 m <sup>2</sup> living space, 114 apartments, common   |  |
|                                           | areas, underground car park                                 |  |
| Heating Energy:                           | 7,3 kWh/(m <sup>2</sup> a) (PHPP)                           |  |
| Netto building costs:                     | 1.212 EURO/m <sup>2</sup> living space                      |  |

Eco-efficiency buildings and architecture II University of Natural Resources and Applied Life Sciences