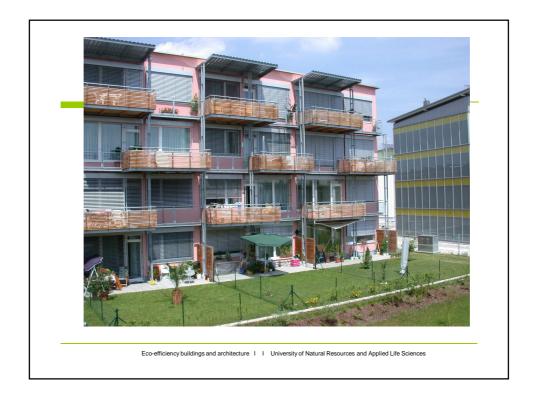

| Costs          |                 |                                                   |
|----------------|-----------------|---------------------------------------------------|
|                |                 |                                                   |
|                | ATS             | EURO                                              |
| Housing        | 1.700.000.000,- | 123.000.000,-                                     |
| Infrastructure | 1.000.000.000,- | 73.000.000,-                                      |
| Total          | 2.700.000.000,- | 196.000.000,-                                     |
| Eurofigher     |                 | <b>109.380.000,-</b><br>(Quelle: www.airpower.at) |

| Pantucekgasse Roschegasse 20, 1110 Vienna |