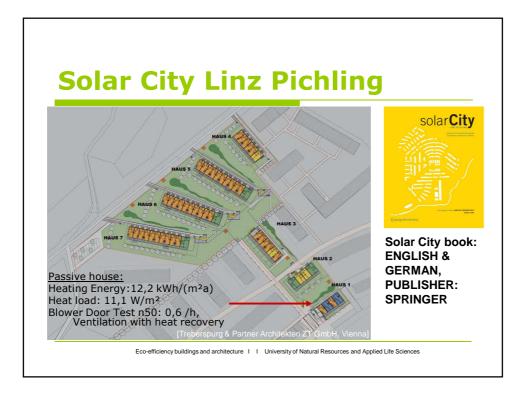

Eco-efficiency buildings and architecture II University of Natural Resources and Applied Life Sciences