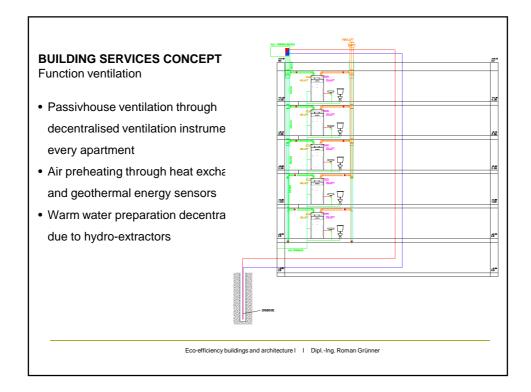

|
| Design&Planning:                          | Treberspurg & Partner Architekten ZT GmbH                   |  |
| Completion:                               | 2006                                                        |  |
| Size:                                     | 9.900 m <sup>2</sup> living space, 114 apartments, common   |  |
|                                           | areas, underground car park                                 |  |
| Heating Energy:                           | 7,3 kWh/(m <sup>2</sup> a) (PHPP)                           |  |
| Netto building costs:                     | 1.212 EURO/m <sup>2</sup> living space                      |  |

Eco-efficiency buildings and architecture II University of Natural Resources and Applied Life Sciences