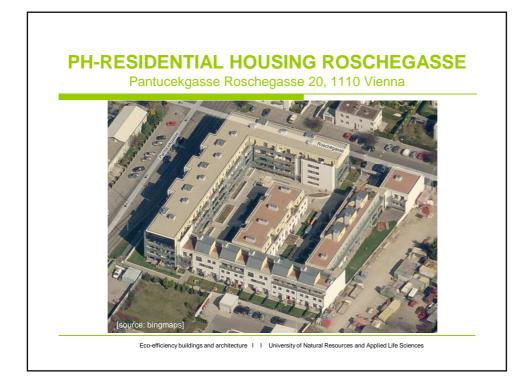

| Pantucekgasse Roschegasse 20, 1110 Vienna |                                                             |  |
|-------------------------------------------|-------------------------------------------------------------|--|
|                                           |                                                             |  |
| _                                         |                                                             |  |
| Type:                                     | social residential building                                 |  |
| Developer:                                | a:h, gemeinn. Siedlungsgenoss. Altmannsdorf -<br>Hetzendorf |  |
| Design&Planning:                          | Treberspurg & Partner Architekten ZT GmbH                   |  |
| Completion:                               | 2006                                                        |  |
| Size:                                     | 9.900 m <sup>2</sup> living space, 114 apartments, common   |  |
|                                           | areas, underground car park                                 |  |
| Heating Energy:                           | 7,3 kWh/(m <sup>2</sup> a) (PHPP)                           |  |
| Netto building costs:                     | 1.212 EURO/m <sup>2</sup> living space                      |  |