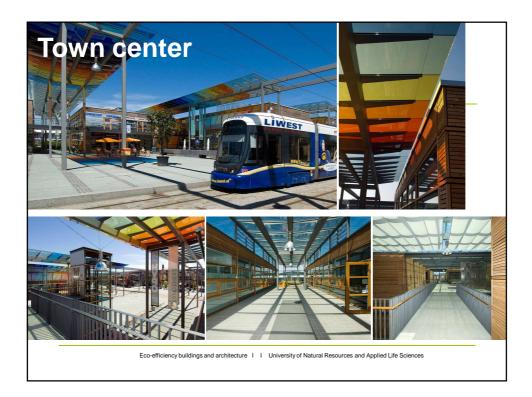

| Costs          |                 |                                                   |
|----------------|-----------------|---------------------------------------------------|
|                |                 |                                                   |
|                | ATS             | EURO                                              |
| Housing        | 1.700.000.000,- | 123.000.000,-                                     |
| Infrastructure | 1.000.000.000,- | 73.000.000,-                                      |
| Total          | 2.700.000.000,- | 196.000.000,-                                     |
| Eurofigher     |                 | <b>109.380.000,-</b><br>(Quelle: www.airpower.at) |

| Pantucekgasse Roschegasse 20, 1110 Vienna |