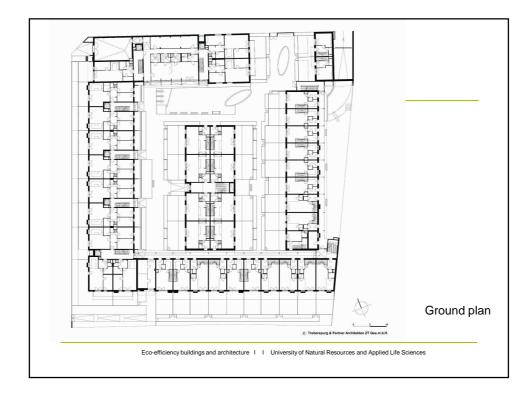

| Pantucekgasse Roschegasse 20, 1110 Vienna |                                                             |  |
|-------------------------------------------|-------------------------------------------------------------|--|
|                                           |                                                             |  |
| _                                         |                                                             |  |
| Type:                                     | social residential building                                 |  |
| Developer:                                | a:h, gemeinn. Siedlungsgenoss. Altmannsdorf -<br>Hetzendorf |  |
| Design&Planning:                          | Treberspurg & Partner Architekten ZT GmbH                   |  |
| Completion:                               | 2006                                                        |  |
| Size:                                     | 9.900 m <sup>2</sup> living space, 114 apartments, common   |  |
|                                           | areas, underground car park                                 |  |
| Heating Energy:                           | 7,3 kWh/(m <sup>2</sup> a) (PHPP)                           |  |
| Netto building costs:                     | 1.212 EURO/m <sup>2</sup> living space                      |  |