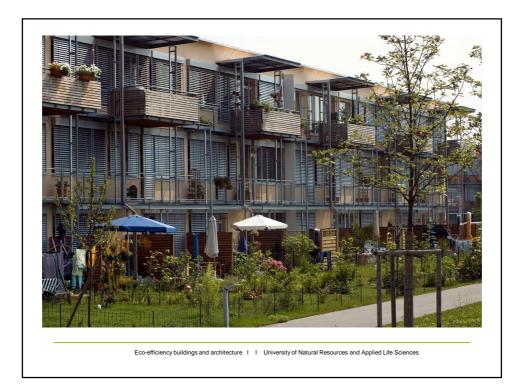

| Costs          |                 |                                                   |
|----------------|-----------------|---------------------------------------------------|
|                |                 |                                                   |
|                | ATS             | EURO                                              |
| Housing        | 1.700.000.000,- | 123.000.000,-                                     |
| Infrastructure | 1.000.000.000,- | 73.000.000,-                                      |
| Total          | 2.700.000.000,- | 196.000.000,-                                     |
| Eurofigher     |                 | <b>109.380.000,-</b><br>(Quelle: www.airpower.at) |

| Pantucekgasse Roschegasse 20, 1110 Vienna |