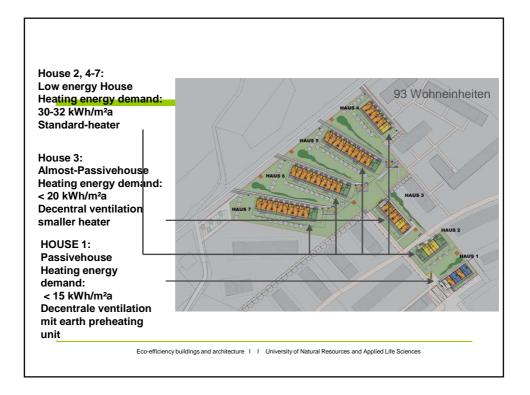

Eco-efficiency buildings and architecture II University of Natural Resources and Applied Life Sciences