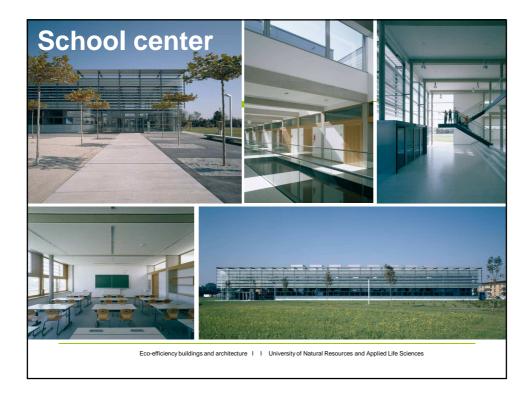

| Costs          |                 |                                                   |
|----------------|-----------------|---------------------------------------------------|
|                |                 |                                                   |
|                | ATS             | EURO                                              |
| Housing        | 1.700.000.000,- | 123.000.000,-                                     |
| Infrastructure | 1.000.000.000,- | 73.000.000,-                                      |
| Total          | 2.700.000.000,- | 196.000.000,-                                     |
| Eurofigher     |                 | <b>109.380.000,-</b><br>(Quelle: www.airpower.at) |

| Pantucekgasse Roschegasse 20, 1110 Vienna |