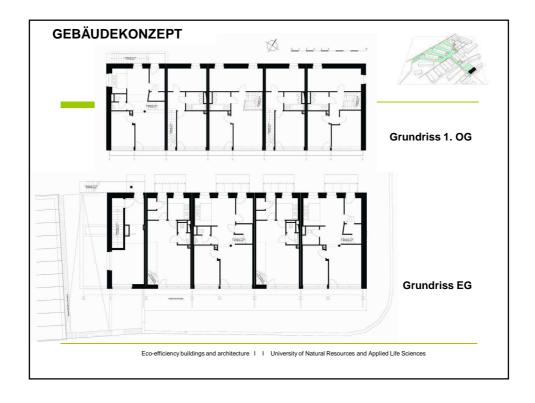

| Costs          |                 |                                                   |
|----------------|-----------------|---------------------------------------------------|
|                |                 |                                                   |
|                | ATS             | EURO                                              |
| Housing        | 1.700.000.000,- | 123.000.000,-                                     |
| Infrastructure | 1.000.000.000,- | 73.000.000,-                                      |
| Total          | 2.700.000.000,- | 196.000.000,-                                     |
| Eurofigher     |                 | <b>109.380.000,-</b><br>(Quelle: www.airpower.at) |

| Pantucekgasse Roschegasse 20, 1110 Vienna |