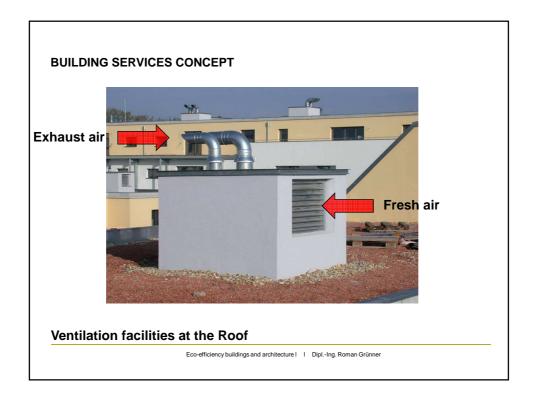

|  |
| Design&Planning:                          | Treberspurg & Partner Architekten ZT GmbH                   |  |
| Completion:                               | 2006                                                        |  |
| Size:                                     | 9.900 m <sup>2</sup> living space, 114 apartments, common   |  |
|                                           | areas, underground car park                                 |  |
| Heating Energy:                           | 7,3 kWh/(m <sup>2</sup> a) (PHPP)                           |  |
| Netto building costs:                     | 1.212 EURO/m <sup>2</sup> living space                      |  |

Eco-efficiency buildings and architecture II University of Natural Resources and Applied Life Sciences